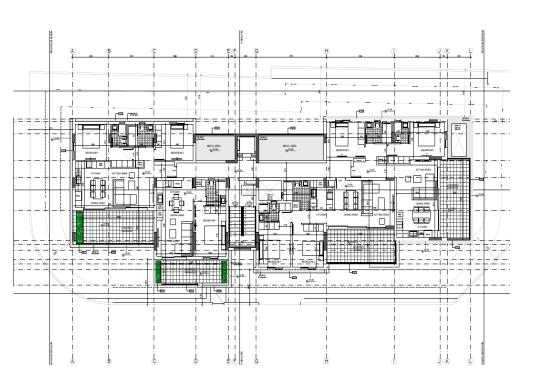

1-2-3-4 Floors Roof Plan

| M | D) |
|---|----|
| ¥ |    |

| Apartments | Covered | Verandas<br>(covered) | Parking | Uncovered Verandas / Roof Garden | Total<br>Covered<br>Area | Price<br>€ |
|------------|---------|-----------------------|---------|----------------------------------|--------------------------|------------|
| 4.04       | 702     | 102                   |         |                                  | 072                      | 240.000    |
| 101        | 78m2    | 19m2                  | Yes     | No                               | 97m2                     | 210.000    |
| 102        | 50m2    | 12m2                  | Yes     | No                               | 62m2                     | 140.000    |
| 103        | 77.5m2  | 19m2                  | Yes     | No                               | 96.5m2                   | 210.000    |
| 104        | 78m2    | 19m2                  | Yes     | No                               | 97m2                     | 210.000    |
| 201        | 78m2    | 19m2                  | Yes     | No                               | 97m2                     | 220.000    |
| 202        | 50m2    | 12m2                  | Yes     | No                               | 62m2                     | 150.000    |
| 203        | 77.5m2  | 19m2                  | Yes     | No                               | 96.5m2                   | 220.000    |
| 204        | 78m2    | 19m2                  | Yes     | No                               | 97m2                     | 220.000    |
| 301        | 78m2    | 19m2                  | Yes     | No                               | 97m2                     | 230.000    |
| 302        | 50m2    | 12m2                  | Yes     | No                               | 62m2                     | 155.000    |
| 303        | 77.5m2  | 19m2                  | Yes     | No                               | 96.5m2                   | 230.000    |
| 304        | 78m2    | 19m2                  | Yes     | No                               | 97m2                     | 230.000    |
| 401        | 78m2    | 17m2                  | Yes     | Yes                              | 95m2                     | 250.000    |
| 402        | 50m2    | 12m2                  | Yes     | No                               | 62m2                     | 160.000    |
| 403        | 77.5m2  | 17m2                  | Yes     | Yes                              | 94.5m2                   | 250.000    |
| 404        | 78m2    | 17m2                  | Yes     | Yes                              | 95m2                     | 250.000    |