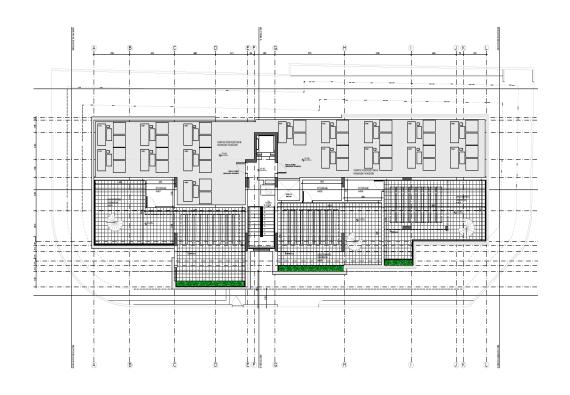

1-2-3-4 Floors Roof Plan

| M | D) |
|---|----|
| ¥ |    |

| Apartments | Covered | Verandas<br>(covered) | Parking | Uncovered Verandas / Roof Garden | Total<br>Covered<br>Area | Price<br>€ |
|------------|---------|-----------------------|---------|----------------------------------|--------------------------|------------|
| 4.04       | 702     | 102                   |         |                                  | 072                      | 240.000    |
| 101        | 78m2    | 19m2                  | Yes     | No                               | 97m2                     | 210.000    |
| 102        | 50m2    | 12m2                  | Yes     | No                               | 62m2                     | 140.000    |
| 103        | 77.5m2  | 19m2                  | Yes     | No                               | 96.5m2                   | 210.000    |
| 104        | 78m2    | 19m2                  | Yes     | No                               | 97m2                     | 210.000    |
| 201        | 78m2    | 19m2                  | Yes     | No                               | 97m2                     | 220.000    |
| 202        | 50m2    | 12m2                  | Yes     | No                               | 62m2                     | 150.000    |
| 203        | 77.5m2  | 19m2                  | Yes     | No                               | 96.5m2                   | 220.000    |
| 204        | 78m2    | 19m2                  | Yes     | No                               | 97m2                     | 220.000    |
| 301        | 78m2    | 19m2                  | Yes     | No                               | 97m2                     | 230.000    |
| 302        | 50m2    | 12m2                  | Yes     | No                               | 62m2                     | 155.000    |
| 303        | 77.5m2  | 19m2                  | Yes     | No                               | 96.5m2                   | 230.000    |
| 304        | 78m2    | 19m2                  | Yes     | No                               | 97m2                     | 230.000    |
| 401        | 78m2    | 17m2                  | Yes     | Yes                              | 95m2                     | 250.000    |
| 402        | 50m2    | 12m2                  | Yes     | No                               | 62m2                     | 160.000    |
| 403        | 77.5m2  | 17m2                  | Yes     | Yes                              | 94.5m2                   | 250.000    |
| 404        | 78m2    | 17m2                  | Yes     | Yes                              | 95m2                     | 250.000    |