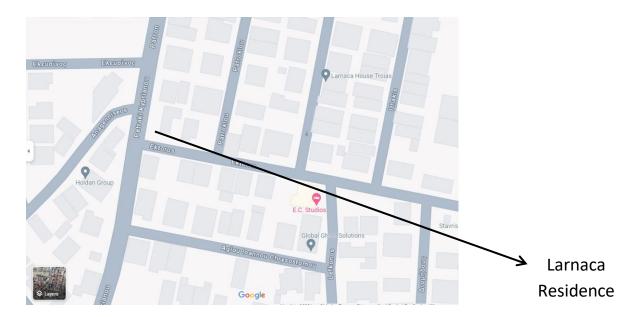

## Location

#### In the heart of Larnaca City Centre

- 10 minutes away from Larnaca International Airport
- Amenities at a walking distance
- Easy access to the island's motor way network
- 10 minutes away from Blue-flag sandy beaches.
- 10 minutes away from the new Larnaca Marina.