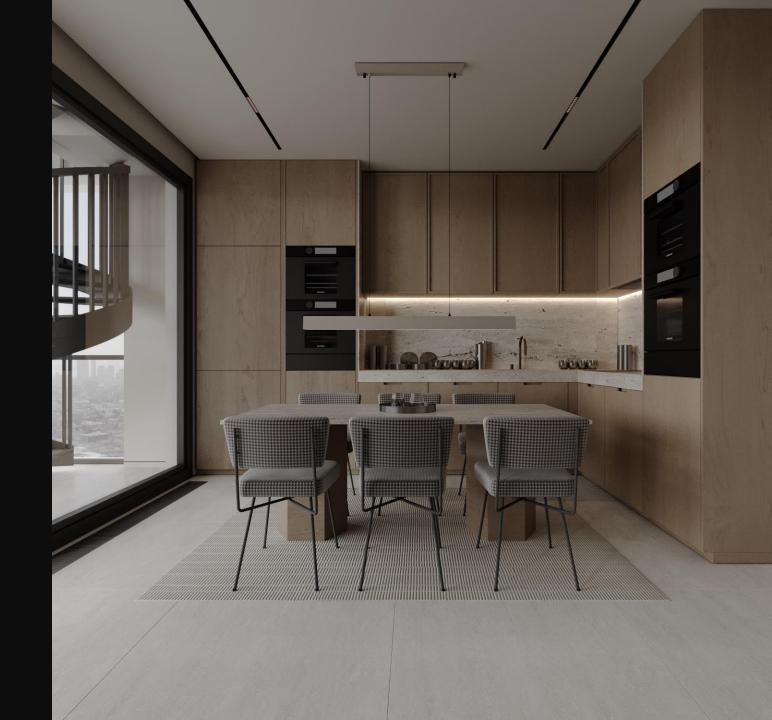

A project by Fortis Potentes February 2024

- A 5-storey luxury development situated in a premium residential area of Larnaca.
- 12 luxury 2-bedroom apartments;
- 4 luxury 1-bedroom apartments;
- The three 2-bedroom apartments on the top floor have the benefit of a roof garden, which offer panoramic views of the nearby areas.
- Located in a quiet and safe neighborhood and is in very close proximity to banks, schools, supermarkets and many other new businesses.
- The investment offers luxury spacious bedrooms and living room areas, modern kitchens and panoramic verandas.

WARDROBES & KITCHEN UNITS: Timber with melamine finishes. Lower kitchen cupboards of purchase price up to €170/m and upper kitchen cupboards of purchase price up to €140/m

**SANITARY FITTINGS**: High quality to be chosen from the options the vendor presents for total supply cost €1000 per bathroom/shower and €500 per kitchen (accessories included).