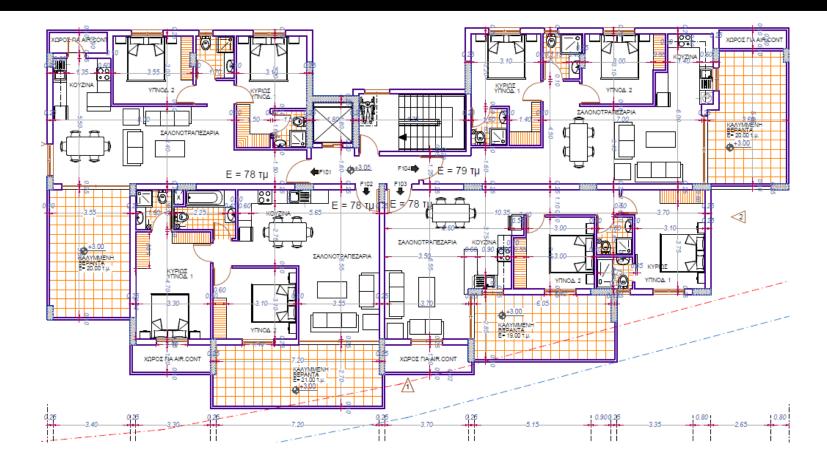

## LARNACA RESIDENCES 2

 $1^{st} / 2^{nd} / 3^{rd} / 4^{th}$  Floor

| FP | Apartments | Covered | Verandas<br>(covered) | Storage | Parking | Total<br>Covered<br>Area | Price<br>€<br>+VAT |
|----|------------|---------|-----------------------|---------|---------|--------------------------|--------------------|
|    | 101        | 78m2    | 20m2                  | 2m2     | YES     | 100m2                    | 210.000            |
|    | 102        | 78m2    | 21m2                  | 2m2     | YES     | 101m2                    | 210.000            |
|    | 103        | 78m2    | 19m2                  | 2m2     | YES     | 99m2                     | 210.000            |
|    | 104        | 79m2    | 20m2                  | 2m2     | YES     | 101m2                    | 210.000            |
|    | 201        | 78m2    | 20m2                  | 2m2     | YES     | 100m2                    | 220.000            |
|    | 202        | 78m2    | 21m2                  | 2m2     | YES     | 101m2                    | 220.000            |
|    | 203        | 78m2    | 19m2                  | 2m2     | YES     | 99m2                     | 220.000            |
|    | 204        | 79m2    | 20m2                  | 2m2     | YES     | 101m2                    | 220.000            |
|    | 301        | 78m2    | 20m2                  | 2m2     | YES     | 100m2                    | 230.000            |
|    | 302        | 78m2    | 21m2                  | 2m2     | YES     | 101m2                    | 230.000            |
|    | 303        | 78m2    | 19m2                  | 2m2     | YES     | 99m2                     | 230.000            |
|    | 304        | 79m2    | 20m2                  | 2m2     | YES     | 101m2                    | 230.000            |
|    | 401        | 78m2    | 20m2                  | 2m2     | YES     | 100m2                    | 250.000            |
|    | 402        | 78m2    | 21m2                  | 2m2     | YES     | 101m2                    | 250.000            |
|    | 403        | 78m2    | 19m2                  | 2m2     | YES     | 99m2                     | 250.000            |
|    | 404        | 79m2    | 20m2                  | 2m2     | YES     | 101m2                    | 250.000            |