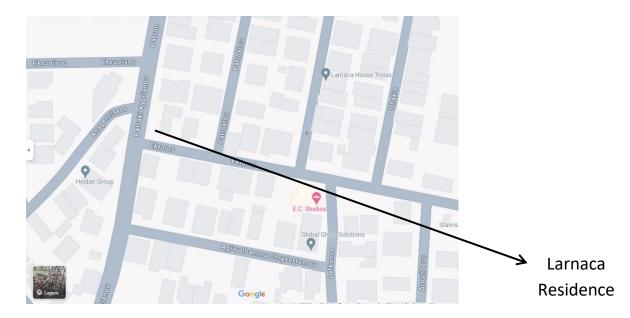

## Location

In the heart of Larnaca City Centre

- 10 minutes away from Larnaca International Airport
- Amenities at a walking distance
- Easy access to the island's motor way network
- 10 minutes away from Blue-flag sandy beaches.
- 10 minutes away from the new Larnaca Marina.